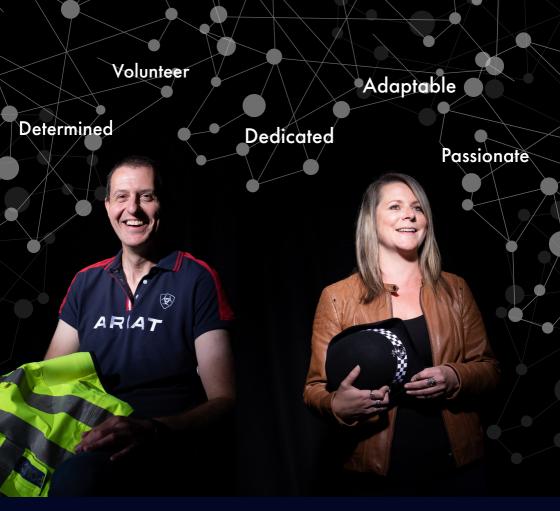

## START YOUR CAREER IN POLICING DISCOVER YOUR POTENTIAL

Join us as a special constable and make a difference to your community. Special constables are volunteer police officers. They provide vital support to our regular officers by carrying out patrols, warrants, community engagements and more.

Special constables are our volunteer force. They have the same powers and uniform as our regular officers. They are given full training during evening and weekends and have a tutor to help them through life on the beat until they gain enough experience to work with other teams.

## How will volunteering benefit me?

Volunteering will bring you a whole host of new experiences and opportunities. You will give back to your community and help people in need alongside learning new skills that you can take back into your working life. Many of our specials grow in confidence and experience things they wouldn't get the chance to in their normal day job, helping them progress in the career.